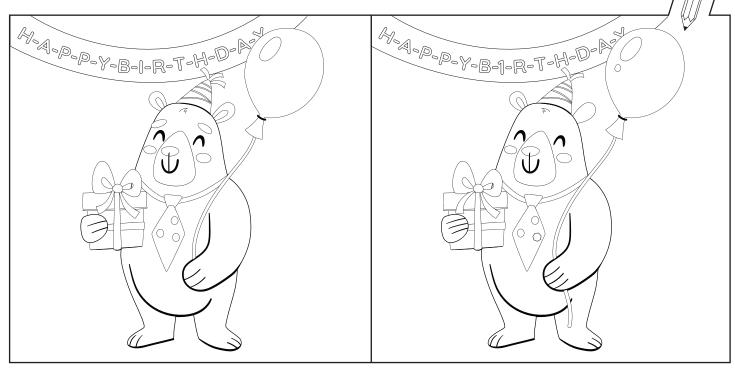

### Spot the differences

How many differences can you spot in these two pictures? Circle the differences that you find and compare them to the answers below.

Answers: 1. Balloon 2. Party hat 3. Ear 4. Fur on head 5. Elebrows 6. Tie 7. Gift box bow 8. Fingers 9. Balloon string 10. Birthday banner