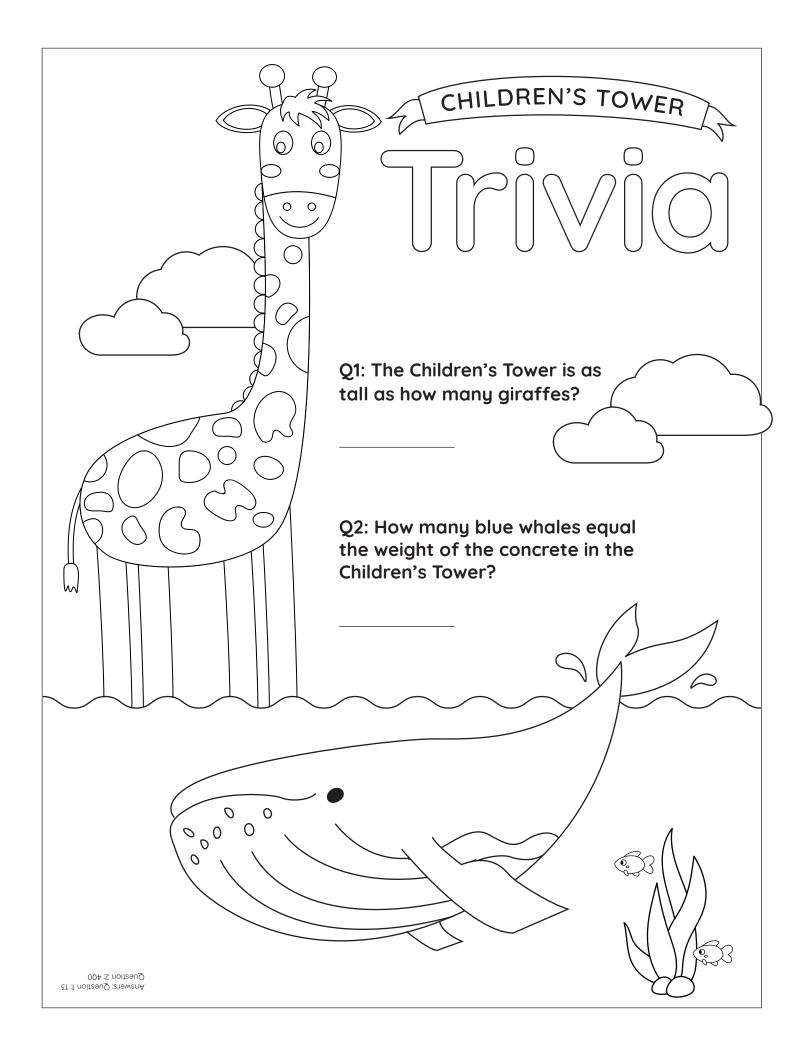

# UNwrap the funi

#### Children's Tower is 1 | Activity book



## Connect the Dots

Connect the numbered dots to reveal the hidden image.

When the image is revealed, color it in.





Celebrating one year in the Children's Tower and 100+ years of caring for kids across CHoR.



## WORD SEARCH

Below is a group of common hospital terms. Search within the grid of letters to find the words and then circle them.

R E 0 X G Ε N М Α S K R Т Q Α Н W R Н C Р E Т E F F Ε Н G Н Α N Р Υ W S C Т R Ε O K Ρ O Α Α R Н Υ E Κ 0 S G D R C Τ R Ν E S D F L R Μ Μ S Ε N X T E E C Н O R V Α -1 0 L Т Α R C X S G Н Т М Α Н C L Υ Ε Т N 0 Т M Т Ρ S G R U Н R S  $\circ$ Ε F X M Т T Т N N Α R T R U S Ε C Ν 0 E Α G 1 0 S Ν Υ R Ε F Р Т G R S M S U R G Ε R Υ Α X R Α Y E B Ν U Ε C Р K R S G 0

Stethoscope Thermometer Xray Heart Surgery Recovery room Nurse Wheelchair Doctor Oxygen mask Lungs Cast



What's one word you'd use to describe the Children's Tower?

### Spot the differences

How many differences can you spot in these two pictures? Circle the differences that you find and compare them