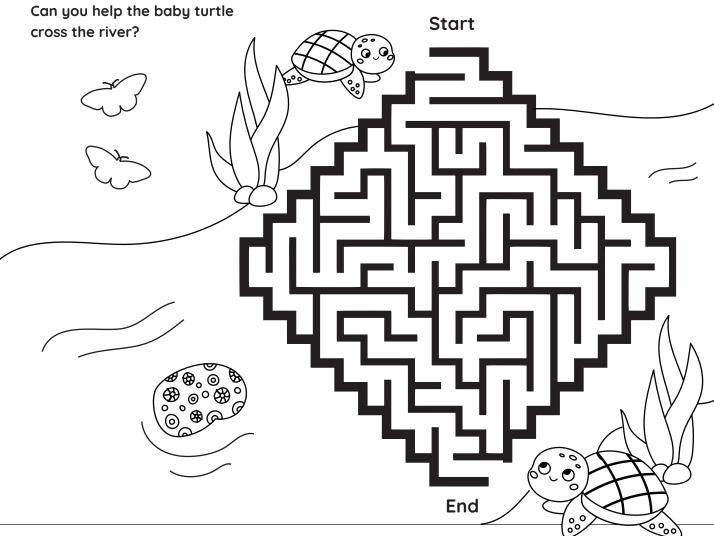

| NGBDAAE   | 8.         |
|---------------|----|-----------|------------|
| BMAULCNAE     | 2. | LSOTIPAH  | 9.         |
| RNUES         | 3. | YLAPORMO  | <u>10.</u> |
| CEDEMINI      | 4. | RATEFECAI | 11.        |
| NGYXEO        | 5. | YKS OLBYB | 12.        |
| RTAHE         | 6. | FRIEGFA   | 13.        |
| UYRESRG       | 7. | ZAPIZ     | 14.        |

Answers: 1. Health, 2. Ambulance, 3. Murse, 4. Medicine, 5. Oxygen, 6. Heart, 7. Surgery, 8. Bandage, 9. Hospital, 10. Playroom, 11. Cafeteria, 12. Sky Lobby, 13. Giraffe, 14. Pizza

## Friends of the James



Did you know the Children's Tower has its own mascots? The Friends of the James themed animals can help you navigate the Children's Tower – from the frogs on the ground level to the butterflies in the emergency department.







Artist's first name, age, city and state:



#### Children's Emergency Department

1001 East Marshall Street Richmond, VA 23219

#### Children's Parking Deck

(Access to Children's Tower and Children's Pavilion) 341 N. 10th Street Richmond, VA 23219

chrichmond.org/Tower