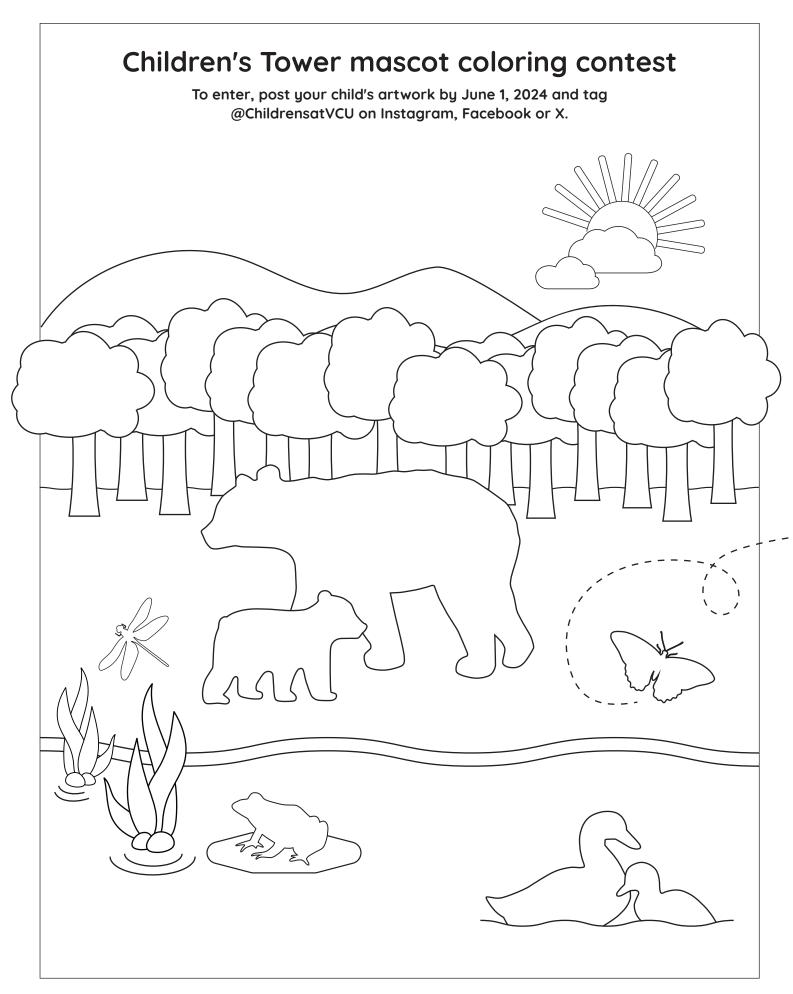

## Friends of the James

Did you know the Children's Tower has its own mascots? The Friends of the James themed animals can help you navigate the Children's Tower – from the frogs on the ground level to the butterflies in the emergency department.

Artist's first name, age, city and state: